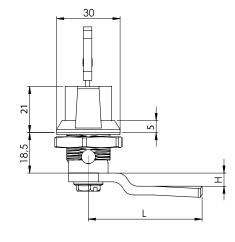

## 210 | CAM LOCK

| Material                                                                                   | Cylinder type    | Code<br>Chrome |
|--------------------------------------------------------------------------------------------|------------------|----------------|
| Housing: Zamak 5<br>Insert: Zamak 5<br>Nut: Zamak 5<br>Stainless steel dust cover          | Keyed alike 1333 | 210-11-01      |
|                                                                                            | Keyed different  | 210-11-02      |
|                                                                                            | -                | -              |
| Housing: Polyamide, black<br>Insert: Zamak 5<br>Nut: Zamak 5<br>Stainless steel dust cover | Keyed alike 1333 | 210-25-01      |
|                                                                                            | Keyed different  | 210-25-02      |

<sup>\*</sup> All dimensions are in mm