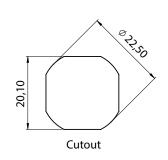

## 210 | CAM LOCK

| Material                                                                                   | Cylinder type    | Code<br>Chrome |
|--------------------------------------------------------------------------------------------|------------------|----------------|
| Housing: Zamak 5<br>Insert: Zamak 5<br>Nut: Zamak 5<br>Stainless steel dust cover          | Keyed alike 1333 | 210-11-01      |
|                                                                                            | Keyed different  | 210-11-02      |
|                                                                                            | -                | -              |
| Housing: Polyamide, black<br>Insert: Zamak 5<br>Nut: Zamak 5<br>Stainless steel dust cover | Keyed alike 1333 | 210-25-01      |
|                                                                                            | Keyed different  | 210-25-02      |

<sup>\*</sup> All dimensions are in mm