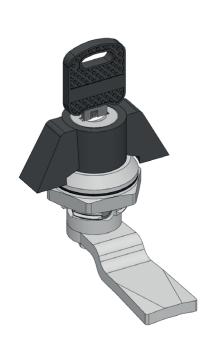

## 215 | WING KNOB CAM LOCK

| Material                                            | Cylinder type    | Code<br>Chrome | Code<br>Black painted |
|-----------------------------------------------------|------------------|----------------|-----------------------|
| Housing: Zamak 5<br>Insert: Zamak 5<br>Nut: Zamak 5 | Keyed alike 1333 | -              | -                     |
|                                                     | Keyed different  | 215-11-11-02   | 215-15-15-02          |
|                                                     | Keyed alike      | 215-11-11-03   | 215-15-15-03          |

<sup>\*</sup> The cams to be ordered seperately

<sup>\*</sup> Supplied with 2 pcs of keys