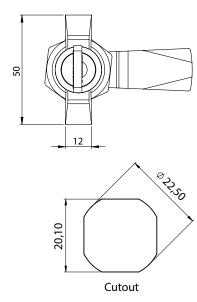

## 215 | WING KNOB CAM LOCK

| Material                                            | Cylinder type    | Code<br>Chrome | Code<br>Black painted |
|-----------------------------------------------------|------------------|----------------|-----------------------|
| Housing: Zamak 5<br>Insert: Zamak 5<br>Nut: Zamak 5 | Keyed alike 1333 | -              | -                     |
|                                                     | Keyed different  | 215-11-11-02   | 215-15-15-02          |
|                                                     | Keyed alike      | 215-11-11-03   | 215-15-15-03          |

<sup>\*</sup> The cams to be ordered seperately

<sup>\*</sup> Supplied with 2 pcs of keys