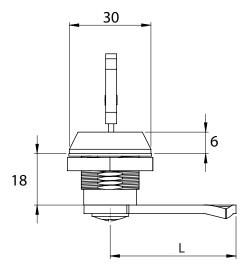

## 210 | CAM LOCK

| Material                                                                                   | Cylinder type    | Code<br>Chrome |
|--------------------------------------------------------------------------------------------|------------------|----------------|
| Housing: Zamak 5<br>Insert: Zamak 5<br>Nut: Zamak 5<br>Stainless steel dust cover          | Keyed alike 1333 | 210-11-01      |
|                                                                                            | Keyed different  | 210-11-02      |
|                                                                                            | -                | -              |
| Housing: Polyamide, black<br>Insert: Zamak 5<br>Nut: Zamak 5<br>Stainless steel dust cover | Keyed alike 1333 | 210-25-01      |
|                                                                                            | Keyed different  | 210-25-02      |

<sup>\*</sup> All dimensions are in mm