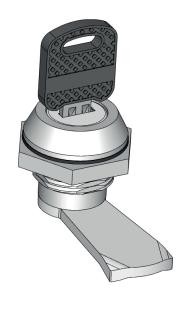

## 210 | CAM LOCK

| Material                                                                                   | Cylinder type    | Code<br>Chrome |
|--------------------------------------------------------------------------------------------|------------------|----------------|
| Housing: Zamak 5<br>Insert: Zamak 5<br>Nut: Zamak 5<br>Stainless steel dust cover          | Keyed alike 1333 | 210-11-01      |
|                                                                                            | Keyed different  | 210-11-02      |
|                                                                                            | -                | -              |
| Housing: Polyamide, black<br>Insert: Zamak 5<br>Nut: Zamak 5<br>Stainless steel dust cover | Keyed alike 1333 | 210-25-01      |
|                                                                                            | Keyed different  | 210-25-02      |